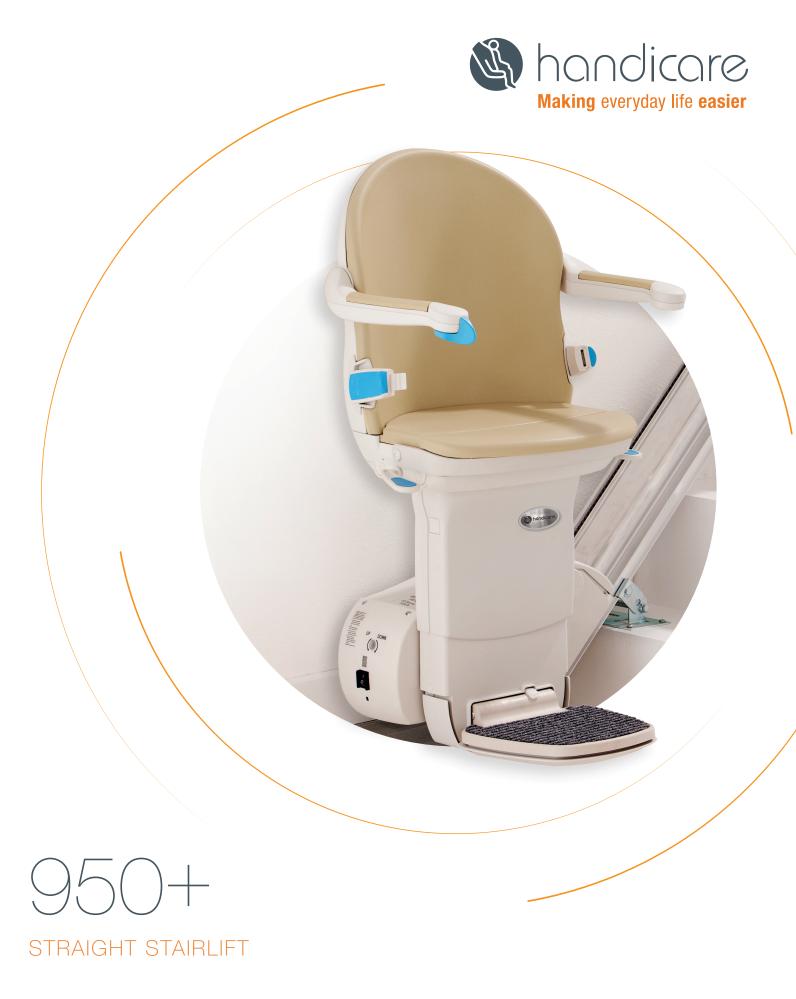

# 950+

#### STRAIGHT STAIRLIFT

Our **950+** stairlift is an affordable and powerful solution for straight staircases. The 950+ incorporates the standard features of the 950 stairlift, but with an array of advanced features, such as the versatile and fully adjustable Smart Seat with a powered footrest and swivel seat option. For over 130 years, Handicare has been leading the world in providing quality lifting solutions such as the 950+.