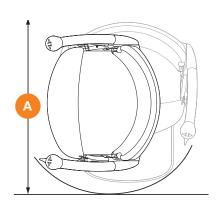

### 950+ Dimensions

| SMART                                               | SEAT                      | DIMENSIONS                    |
|-----------------------------------------------------|---------------------------|-------------------------------|
| Minimum swivel With armrest sp With extended        |                           | 25 ¾"<br>26 ¾"<br>27 ¾"       |
| B Wall to inner sea                                 | t back                    | 2 %"                          |
| Seat depth With extended                            | seat                      | 14 ½"<br>16 ¾"                |
| D Minimum folded                                    | width to footrest         | 14 ½"                         |
| Minimum open w                                      | vidth to edge of footrest | 22 ½"                         |
| Armrest width – With armrest sp<br>With extended    |                           | 21 %"<br>23 ¼"<br>25"         |
| Armrest width – i With armrest sp With extended a   |                           | 18 1/8"<br>20 1/4"<br>22 1/8" |
| H Seat back height                                  |                           | 17 %"                         |
| Footrest to seat Standard seat of Perch seat option | ption                     | 17" - 20 %"<br>26 ½" - 34 ½"  |
| J Minimum footres                                   | t height                  | 2 3/4"                        |
| Minimum track ir                                    | ntrusion into staircase   | 7 1⁄4"                        |
| Maximum weigh<br>Manual hinge or                    |                           | 310 lbs<br>265 lbs            |