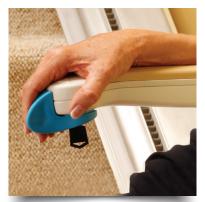

#### INTUITIVE

The toggle control was designed in collaboration with occupational therapists to ensure it is **easy-to-use** and operate – simply push with your hand, arm or wrist in the direction you want to go.