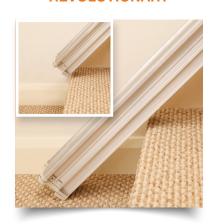

#### **REVOLUTIONARY**

The **Slide Track** moves up the staircase at the same time the seat is moving, leaving the bottom of the stairs completely unobstructed. A manual hinge is also available.