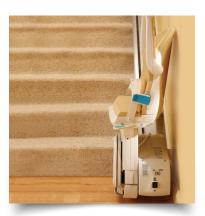

#### **REVOLUTIONARY**

The **Slide Track** moves up the staircase at the same time the seat is moving, leaving the bottom of the stairs completely unobstructed. A manual hinge is also available.

#### **COMPACT**

The 950+ boasts a **slim profile** ensuring other stair users can still use the staircase comfortably and safely. Upgrade to a powered footrest to eliminate the need to bend when folding it up.