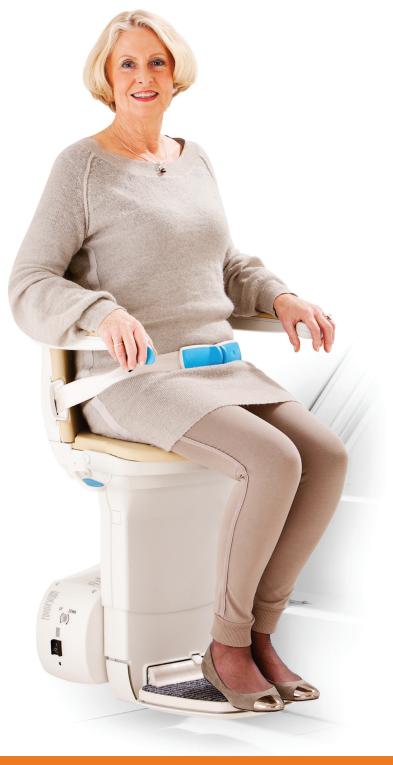

#### STRAIGHT STAIRLIFT

Our **950+** stairlift is an affordable and powerful solution for straight staircases. The 950+ incorporates the standard features of the 950 stairlift, but with an array of advanced features, such as the versatile and fully adjustable Smart Seat with a powered footrest and swivel seat option. For over 130 years, Handicare has been leading the world in providing quality lifting solutions such as the 950+.

- A fully adjustable Smart Seat fits to the user's height and width for maximum comfort
- Includes user-friendly retractable seatbelt
- Each unit comes with 2 handheld remotes to easily retrieve the stairlift
- Prevent unauthorized use with provided key
- Available in six stylish colors; upholstery is easy-to-clean and flame retardant
- Limited lifetime warranty on the motor and gearbox;2 year manufacturer's parts warranty

## Ergonomic and innovative design features