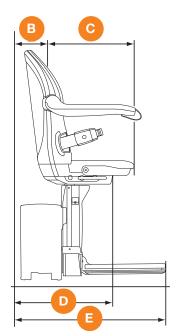

### 950+ Dimensions

| SMART                                               | SEAT                      | DIMENSIONS                    |
|-----------------------------------------------------|---------------------------|-------------------------------|
| Minimum swivel With armrest sp With extended        |                           | 25 ¾"<br>26 ¾"<br>27 ¾"       |
| B Wall to inner sea                                 | t back                    | 2 %"                          |
| Seat depth With extended                            | seat                      | 14 ½"<br>16 ¾"                |
| D Minimum folded                                    | width to footrest         | 14 ½"                         |
| Minimum open w                                      | vidth to edge of footrest | 22 ½"                         |
| Armrest width – With armrest sp<br>With extended    |                           | 21 %"<br>23 ¼"<br>25"         |
| Armrest width – i With armrest sp With extended a   |                           | 18 1/8"<br>20 1/4"<br>22 1/8" |
| H Seat back height                                  |                           | 17 %"                         |
| Footrest to seat Standard seat of Perch seat option | ption                     | 17" - 20 %"<br>26 ½" - 34 ½"  |
| J Minimum footres                                   | t height                  | 2 3/4"                        |
| Minimum track ir                                    | ntrusion into staircase   | 7 1⁄4"                        |
| Maximum weigh<br>Manual hinge or                    |                           | 310 lbs<br>265 lbs            |