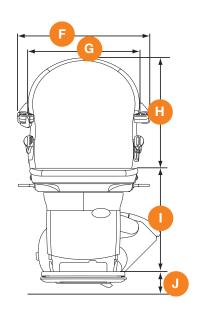

### 950+ Dimensions

| SMART                                               | SEAT                      | DIMENSIONS                    |
|-----------------------------------------------------|---------------------------|-------------------------------|
| Minimum swivel With armrest sp With extended        |                           | 25 ¾"<br>26 ¾"<br>27 ¾"       |
| B Wall to inner sea                                 | t back                    | 2 %"                          |
| Seat depth With extended                            | seat                      | 14 ½"<br>16 ¾"                |
| D Minimum folded                                    | width to footrest         | 14 ½"                         |
| Minimum open w                                      | vidth to edge of footrest | 22 ½"                         |
| Armrest width – With armrest sp<br>With extended    |                           | 21 %"<br>23 ¼"<br>25"         |
| Armrest width – i With armrest sp With extended a   |                           | 18 1/8"<br>20 1/4"<br>22 1/8" |
| H Seat back height                                  |                           | 17 %"                         |
| Footrest to seat Standard seat of Perch seat option | ption                     | 17" - 20 %"<br>26 ½" - 34 ½"  |
| J Minimum footres                                   | t height                  | 2 3/4"                        |
| Minimum track ir                                    | ntrusion into staircase   | 7 1⁄4"                        |
| Maximum weigh<br>Manual hinge or                    |                           | 310 lbs<br>265 lbs            |