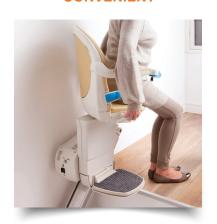

#### **CONVENIENT**

For an easier exit, **swivel** your seat toward the landing once you reach the top, either manually or upgrade to our automatic powered option.