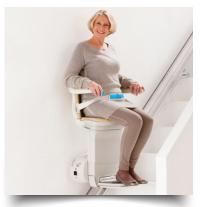

#### **CONVENIENT**

For an easier exit, **swivel** your seat toward the landing once you reach the top, either manually or upgrade to our automatic powered option.

#### INTUITIVE

The toggle control was designed in collaboration with occupational therapists to ensure it is **easy-to-use** and operate – simply push with your hand, arm or wrist in the direction you want to go.