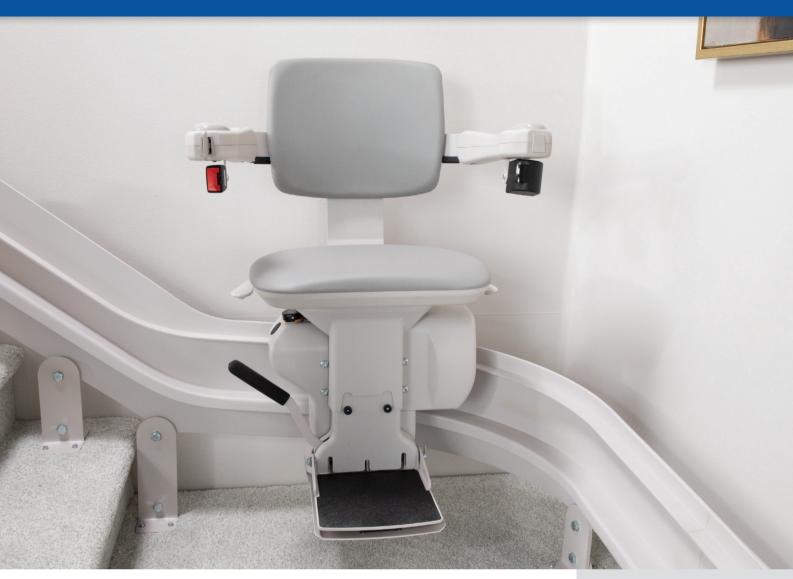

# **BRUNO ELITE CURVED STAIRLIFT**

PRECISION FIT. ULTRA-SMOOTH RIDE.

The handcrafted curved rail of Bruno's Elite curved stairlift perfectly follows every angle to create an artful, space-efficient appearance and exceptionally smooth ride. The comfortable generously sized chair is paired with high-performance engineering and reliability.

## **BESPOKE HANDMADE RAIL**

#### **Precision Fit**

Gains maximum open space on steps and allows for multiple optional configurations such as extended, 90 and 180 degree park positions.

#### **Covered Gear Rack**

Reduces exposure to grease, gives sleek appearance and creates a child- and pet-friendly environment.