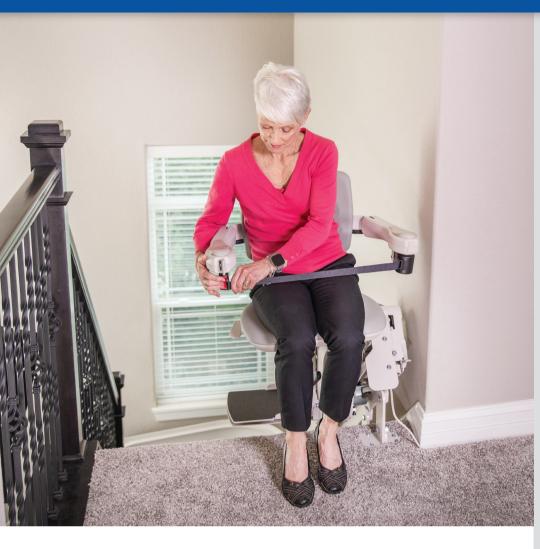

#### **Swivel Exit**

Rotate seat up to 90° at top of stairs, and lock in place, for safe exit. Seat belt and obstruction sensors also standard.

#### **Power Swivel**

Push an armrest control to swivel seat to exit. Good for people without dexterity to lift seat lever or ability to guide swivel action with feet.