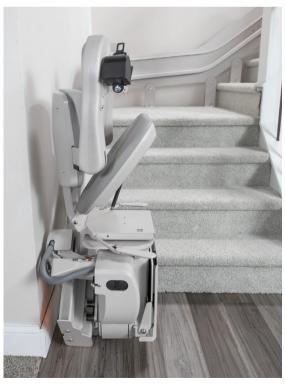

#### **Precision Fit**

Gains maximum open space on steps and allows for multiple optional configurations such as extended, 90 and 180 degree park positions.

#### **Park Positions**

Extend the rail at the top or bottom of stairs or wrap around 90° or 180° to exit far away from stairs or keep stairlift out of view. Add mid-rail park charging position when landing between two stairs.