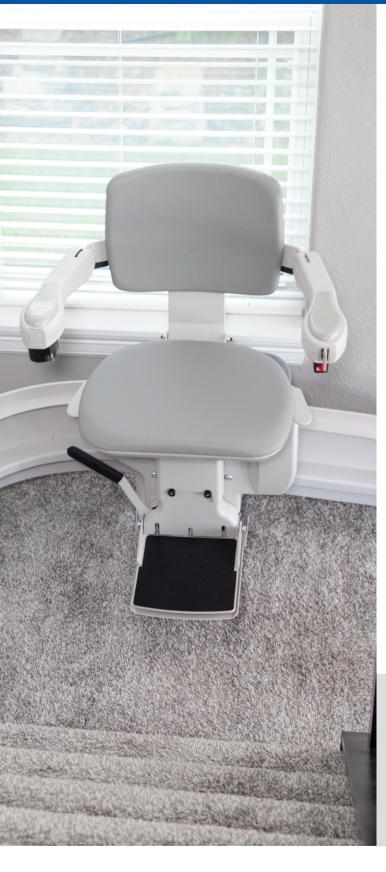

# **BRUNO ELITE CURVED STAIRLIFT**

PRECISION FIT. ULTRA-SMOOTH RIDE.

The handcrafted curved rail of Bruno's Elite curved stairlift perfectly follows every angle to create an artful, space-efficient appearance and exceptionally smooth ride. The comfortable generously sized chair is paired with high-performance engineering and reliability.

**Lifting Capacity** 

30 st (190 kg)

**Bespoke Fit** 

Handmade Rail

Learn More

Bruno.com/UK

### **Standard Adjustability**

Change seat and footrest height and space between armrests to match body type.

### **Larger Option**

Standard generously sized seat. Optional extra-wide seat. Larger footrest available.

## **BESPOKE HANDMADE RAIL**

#### **Precision Fit**

Gains maximum open space on steps and allows for multiple optional configurations such as extended, 90 and 180 degree park positions.

#### **Covered Gear Rack**

Reduces exposure to grease, gives sleek appearance and creates a child- and pet-friendly environment.