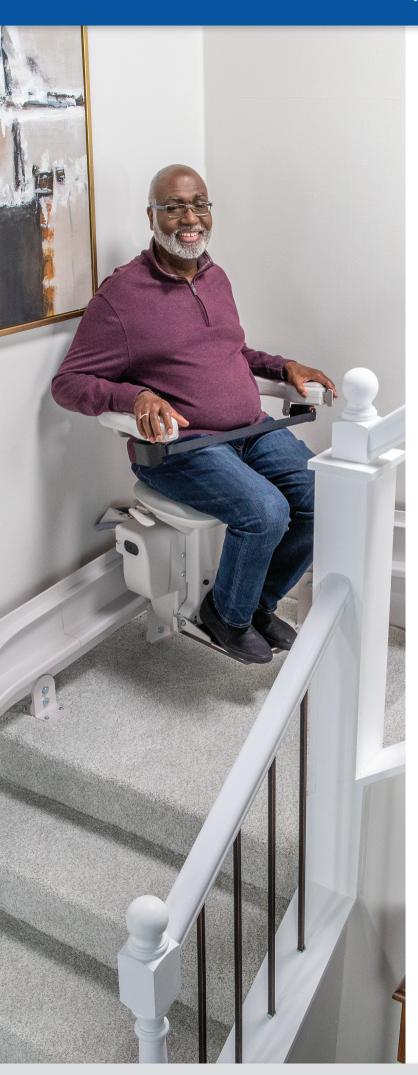

## SAFE, SIMPLE OPERATION

#### **Easy Operation**

Glide stairlift up and down by pushing an armrest control paddle. Two wireless remotes also included.

#### **Swivel Exit**

Rotate seat up to 90° at top of stairs, and lock in place, for safe exit. Seat belt and obstruction sensors also standard.